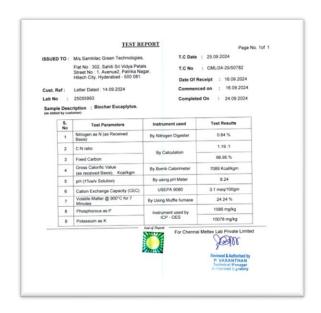

## Biomass to Biochar Thermal Conversion – Pyrolysis

We offer 3 TPD to 100 TPD Continuous plants



Paddy Straw | Eucalyptus | Saw Dust | Rice Husk Juli Flora | Pine Needle | Corn Cob | Bamboo Waste Coconut Shell | Wood Chips | Stubble Waste etc









## **EXCLUSIVE FEATURES**

Eligible for Carbon Credit

**Consistent Charcoal quality** 

**Emission mitigation** 

Easy feedstock loading & charcoal discharge

More than 70% fixed carbon Output

**High NPK Values** 

**Continuous Process** 

## **APPLICATIONS OF BIOCHAR**

Agriculture

Soil Amendment Steel Industry

**Reducing Agent** 

Energy Industry

Solid Fuel

Construction Industry

Additive

Water Treatment

**Filtration** 





## SAMKITEC GREEN TECHNOLOGIES

304 | Sahiti Sri Vidhya Petals | Street no 2 | Partika Nagar | Hitec City Hyderabad | 500081+91 9848045967 / 9948095967 samki@samkigroup.in, anything@samkigroup.in, www.samkigroup.in