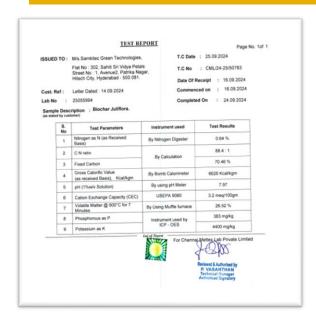

## Biomass to Biochar Thermal Conversion – Pyrolysis

We offer 3 TPD to 100 TPD Continuous plants



Paddy Straw | Eucalyptus | Saw Dust | Rice Husk Juli Flora | Pine Needle | Corn Cob | Bamboo Waste Coconut Shell | Wood Chips | Stubble Waste etc









## **EXCLUSIVE FEATURES**

Eligible for Carbon Credit

**Consistent Charcoal quality** 

**Emission mitigation** 

Easy feedstock loading & charcoal discharge

More than 70% fixed carbon Output

**High NPK Values** 

**Continuous Process** 

## **APPLICATIONS OF BIOCHAR**

Agriculture

Soil Amendment Steel Industry

**Reducing Agent** 

Energy Industry

Solid Fuel

Construction Industry

Additive

Water Treatment

**Filtration** 





## SAMKITEC GREEN TECHNOLOGIES

304 | Sahiti Sri Vidhya Petals | Street no 2 | Partika Nagar | Hitec City Hyderabad | 500081+91 9848045967 / 9948095967 samki@samkigroup.in, anything@samkigroup.in, www.samkigroup.in