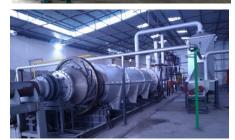

## Biomass to Biochar Thermal Conversion – Pyrolysis

We offer 3 TPD to 100 TPD Continuous plants

Paddy Straw | Eucalyptus | Saw Dust | Rice Husk Juli Flora | Pine Needle | Corn Cob | Bamboo Waste Coconut Shell | Wood Chips | Stubble Waste etc

**Continuous Process** 