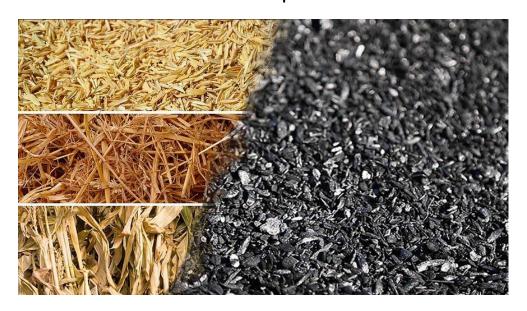

## Biomass to Biochar Thermal Conversion – Pyrolysis

We offer 3 TPD to 100 TPD Continuous plants

Paddy Straw | Eucalyptus | Saw Dust | Rice Husk Juli Flora | Pine Needle | Corn Cob | Bamboo Waste Coconut Shell | Wood Chips | Stubble Waste etc